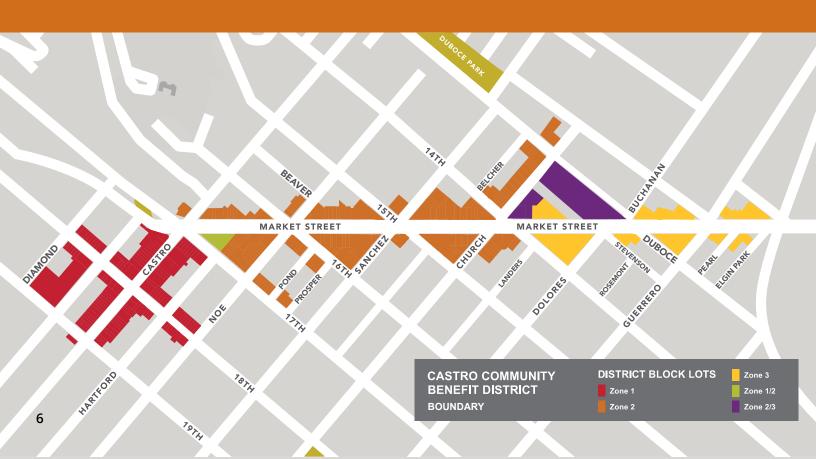

The following charts provide a summary of the assessment rate calculations for Zone 1, Zone 2 and Zone 3 (see map on page 6). For more information on assessment calculations, please refer to the Castro CBD's **Management Plan**.

### 2023-2024

70NE 1

| ZONE 1                                                                   |           |                |            |                  |            |            |
|--------------------------------------------------------------------------|-----------|----------------|------------|------------------|------------|------------|
| Land Use Type                                                            | Per Front | t ft           | Per Bldg s | q ft             | Per Lot sq | ft         |
| Non-Residential Property                                                 | \$        | 33.34          | \$         | 0.10             | \$         | 0.17       |
| Residential Property (5+ Units)                                          | \$        | 22.22          | \$         | 0.07             | \$         | 0.11       |
| Residential Property (1-4 Units)                                         | \$        | 16.67          | \$         | 0.05             | \$         | 0.08       |
| Non-Profit Property                                                      | \$        | 11.11          | \$         | 0.03             | \$         | 0.06       |
|                                                                          |           |                |            |                  |            |            |
| ZONE 2                                                                   |           |                |            |                  |            |            |
| ZONE 2  Land Use Type                                                    | Per Front | t ft           | Per Bldg s | q ft             | Per Lot sq | ft         |
|                                                                          | Per Front | t ft<br>22.22  | Per Bldg s | <b>q ft</b> 0.07 | Per Lot sq | ft<br>0.11 |
| Land Use Type                                                            |           |                |            |                  |            |            |
| Land Use Type  Non-Residential Property                                  | \$        | 22.22          | \$         | 0.07             | \$         | 0.11       |
| Land Use Type  Non-Residential Property  Residential Property (5+ Units) | \$        | 22.22<br>14.82 | \$         | 0.07             | \$         | 0.11       |

| ZONE 3                           |           |       |             |      |            |      |
|----------------------------------|-----------|-------|-------------|------|------------|------|
| Land Use Type                    | Per Front | ft    | Per Bldg so | ft   | Per Lot sq | ft   |
| Non-Residential Property         | \$        | 14.82 | \$          | 0.04 | \$         | 0.07 |
| Residential Property (5+ Units)  | \$        | 9.88  | \$          | 0.03 | \$         | 0.05 |
| Residential Property (1-4 Units) | \$        | 7.41  | \$          | 0.02 | \$         | 0.04 |
| Non-Profit Property              | \$        | 4.94  | \$          | 0.01 | \$         | 0.02 |