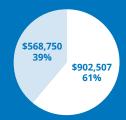

**FY 2023-24 Budget** 

| REVENUE                          | AMOL  | JNT          | % OF INCOME              |                   |
|----------------------------------|-------|--------------|--------------------------|-------------------|
| Assessments                      | \$    | 902,507.00   | 61.00%                   |                   |
| Grants                           | \$    | 526,250.00   | 36.00%                   |                   |
| Donations, Sponsorships, & Other | \$    | 42,500.00    | 3.00%                    |                   |
| Total Revenue                    | \$    | 1,471,257.00 | 100.00%                  |                   |
| EXPENSES                         | ASSES | SMENTS       | % OF ASSESSMENT EXPENSES | % OF ALL EXPENSES |
| Cleaning Services                | \$    | 657,096.00   | 70.00%                   | 43.40%            |
| Landscaping                      | \$    | 2,617.00     | 0.30%                    | 0.20%             |
| Marketing                        | \$    | 9,386.00     | 1.00%                    | 0.60%             |
| Administration                   | \$    | 269,835.00   | 28.70%                   | 17.80%            |
| Total Assessment Expenses        | \$    | 938,934.00   | 100.00%                  | 62.00%            |
| Grants                           | \$    | 526,250.00   |                          | 35.00%            |
| Donations, Sponsorships, & Other | \$    | 50,273.00    |                          | 3.00%             |
| Total Non-Assessment Expenses    | \$    | 576,523.00   |                          | 38.00%            |
| TOTAL EXPENSES                   | \$    | 1,515,457.00 |                          | 100.00%           |

Support & Revenues Assessment & Other Income Sources

\*Non-Assessment income includes all other sources of income, including but not limited to: grants, contributions, etc.